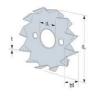

## **Timber Connectors**

| Single Sided Timber Connectors |     |  |     |  |  |
|--------------------------------|-----|--|-----|--|--|
| Size                           | M12 |  | M12 |  |  |
| Outside Diameter-dc            | 50  |  | 65  |  |  |
| Material Thickness-t           | 1   |  | 1.2 |  |  |
| Teeth Height-ht                | 6.6 |  | 8.7 |  |  |

| Double Sided Timber Connectors |     |     |      |     |  |
|--------------------------------|-----|-----|------|-----|--|
| Size                           | M12 | M12 | M16  | M20 |  |
| Outside Diameter-dc            | 50  | 65  | 65   | 75  |  |
| Material Thickness-t           | 1   | 1.2 | 1.25 | 1.2 |  |
| Teeth Height-ht                | 6.6 | 8.7 | 10.4 | 16  |  |