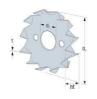

## **Timber Connectors**

| Single Sided Timber Connectors |     |  |     |  |  |
|--------------------------------|-----|--|-----|--|--|
| Size                           | M12 |  | M12 |  |  |
| Outside Diameter-dc            | 50  |  | 65  |  |  |
| Material Thickness-t           | 1   |  | 1.2 |  |  |
| Teeth Height-ht                | 6.6 |  | 8.7 |  |  |

| Double Sided Timber Connectors |     |     |      |     |  |
|--------------------------------|-----|-----|------|-----|--|
| Size                           | M12 | M12 | M16  | M20 |  |
| Outside Diameter-dc            | 50  | 65  | 65   | 75  |  |
| Material Thickness-t           | 1   | 1.2 | 1.25 | 1.2 |  |
| Teeth Height-ht                | 6.6 | 8.7 | 10.4 | 16  |  |